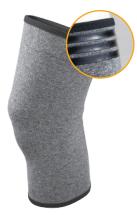

### Item numbers:

A20149 (X-Small) A20150 (Small) A20151 (Medium) A20152 (Large) A20153 (X-Large)

Tri-band technology holds sleeve securely in place and helps prevents rolling

Vented back for enhanced breathability and comfort