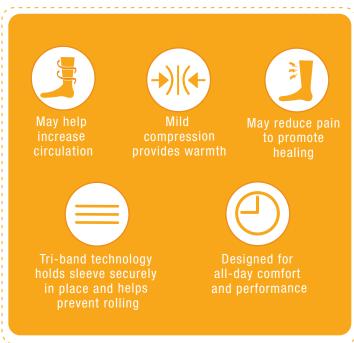

## Soothing Compression and Relief

The IMAK Compression Arthritis Knee Sleeve provides mild compression for warmth, which may help increase circulation reduce pain and promote healing. Made of soft, breathable cotton material so you can enjoy your activities without issue day and night.

### Item numbers:

A20149 (X-Small) A20150 (Small) A20151 (Medium) A20152 (Large) A20153 (X-Large)

Tri-band technology holds sleeve securely in place and helps prevents rolling

Vented back for enhanced breathability and comfort