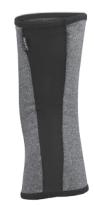

## Soothing Compression and Relief

The IMAK Compression Arthritis Knee Sleeve provides mild compression for warmth, which may help increase circulation reduce pain and promote healing. Made of soft, breathable cotton material so you can enjoy your activities without issue day and night.

### Item numbers:

A20149 (X-Small) A20150 (Small) A20151 (Medium) A20152 (Large) A20153 (X-Large)

Tri-band technology holds sleeve securely in place and helps prevents rolling

Vented back for enhanced breathability and comfort